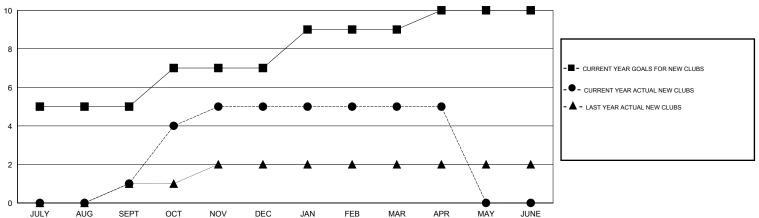

## MONTHLY MEMBERSHIP PROGRESS REPORT

## District 404 A2

Results as of: 4/30/2017

Amarpreet Sembi **LOCATION NIGERIA GMT CA** Clubs Members RESULTS FOR 2016-2017 RESULTS FOR 2016-2017 NEW CLUBS NEW CLUB GOAL DROPPED CLUBS NEW MEMBER GROWTH NEW MEMBER DROPPED QUARTER QUARTER NET GOAL (not reinstated GROWTH ACTUAL (not

MEMBERS ACTUAL or transfers) reinstated or transfers) (including transfers) 230 34 14 JULY/AUG/SEPT 95 170 69 OCT/NOV/DEC 90 82 235 JAN/FEB/MAR 33 APR/MAY/JUNE -15 27

## GOALS AND ACTUAL NEW CLUBS CUMULATIVE



## GOALS AND ACTUAL MEMBERS CUMULATIVE



MEMBERSHIP DATA

| -■- NEW MEMBER GROWTH NET GOAL    |  |
|-----------------------------------|--|
| - ● - NEW MEMBER GROWTH ACTUAL    |  |
| - ▲ - LAST YEAR MEMBERSHIP ACTUAL |  |
|                                   |  |
|                                   |  |
|                                   |  |

| DROPPED CLUBS: 11 |     |
|-------------------|-----|
| DROPPED MEMBERS   |     |
|                   | 3   |
| DECEASED          | 3   |
| CLUB CANCELLED    | 242 |
| OTHER             | 106 |
| TOTAL             | 351 |

|   | NEW MEMBERS               | GENDER DIST  MALE  FEMALE | 653 (58.41%)<br>465 (41.59%) |    |
|---|---------------------------|---------------------------|------------------------------|----|
| l | CLICK HERE FOR CUMULATIV