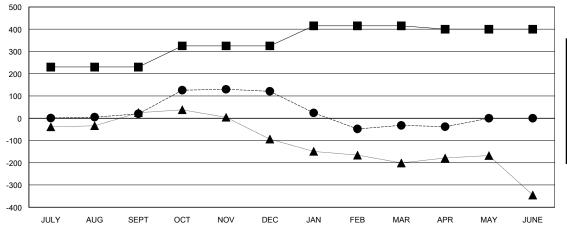

## GOALS AND ACTUAL MEMBERS CUMULATIVE

MEMBERSHIP DATA

| -■- NEW MEMBER GROWTH NET GOAL    |  |
|-----------------------------------|--|
| - ● - NEW MEMBER GROWTH ACTUAL    |  |
| - ▲ - LAST YEAR MEMBERSHIP ACTUAL |  |
|                                   |  |
|                                   |  |
|                                   |  |